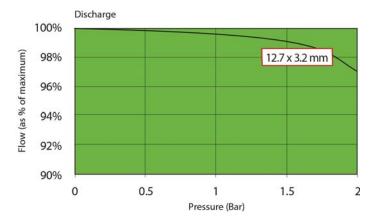

Controls: Direction of flow switch

Rotary speed control potentiometer

| Model Series | Ordering Part<br>Number                  | Tubing<br>ID x Wall Thickness<br>(MM) | Min.<br>Flow<br>(ml/min) | Max.<br>Flow<br>(ml/min) |
|--------------|------------------------------------------|---------------------------------------|--------------------------|--------------------------|
| EV8000       | 160.8002<br>(Order Tubing<br>Separately) | 12.7 x 3.2                            | 0                        | 8,000                    |