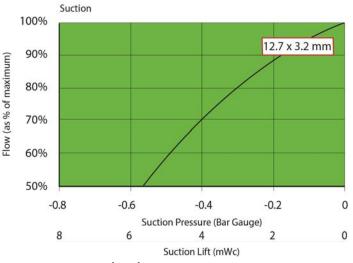

Controls: Direction of flow switch

Rotary speed control potentiometer

| Model Series | Ordering Part<br>Number                  | Tubing<br>ID x Wall Thickness<br>(MM) | Min.<br>Flow<br>(ml/min) | Max.<br>Flow<br>(ml/min) |
|--------------|------------------------------------------|---------------------------------------|--------------------------|--------------------------|
| EV8000       | 160.8002<br>(Order Tubing<br>Separately) | 12.7 x 3.2                            | 0                        | 8,000                    |