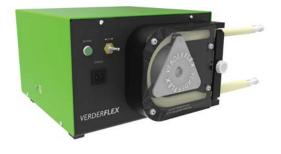

## VERDER EV8000 Bench Top Peristaltic Pump

Flow to 8 liters/min

## DESCRIPTION

EV8000 is a compact, economical, cased pump that provides manual variable speed/flow rate control via a potentiometer. Flow can be reversed.

The models uses a 12.7 I.D. x 3.2 mm wall Verderprene tubing.

## **PUMP SPECIFICATIONS**

Pumphead: Aluminum alloy, polyester coated with acrylic protective cover

Speed: 0-180 RPM

Rotor Assembly: Aluminum alloy, anodized finish, 3 rollers

Supply: 110/230v 50/60Hz 150w