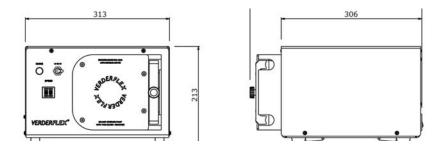

Tube: Verderprene Weight:8 kgs(17.6 lbs) Dimensions: See Dimension Drawing Enclosure: IP30, Epoxy Polyester Coating

|             | Tubing                                   |  |  |
|-------------|------------------------------------------|--|--|
| Part Number | Description                              |  |  |
| AU E3258 P  | PACK OF 5 R8 12.7 x 3.2 VP TUBE ELEMENTS |  |  |